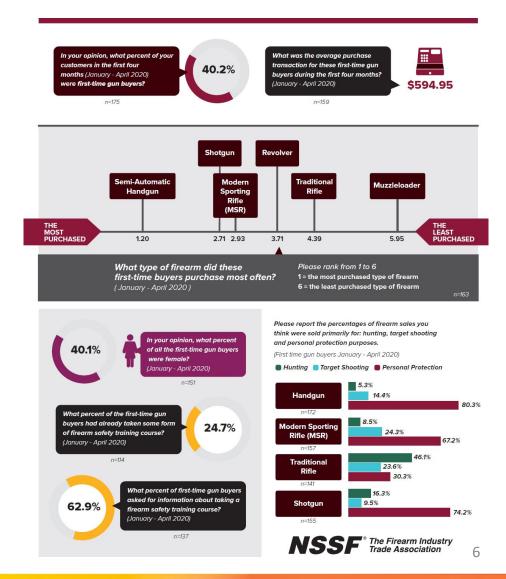

#### Recent firearm industry data:

- Particularly high number of new gun owners in 2020 & 2021 (your clients are some of these)
- NSSF Survey for 2020
  - https://www.nssf.org/wpcontent/uploads/2020/06/FirstTimeResearch.pdf
  - Infographic: National Shooting Sports Foundation, Inc.

#### **NSSF**® | FIREARM RETAILER SURVEY

#### **FIRST-TIME GUN BUYERS**

DURING COVID-19
Online Survey Fielded May 2020 to NSSF Retailer Members