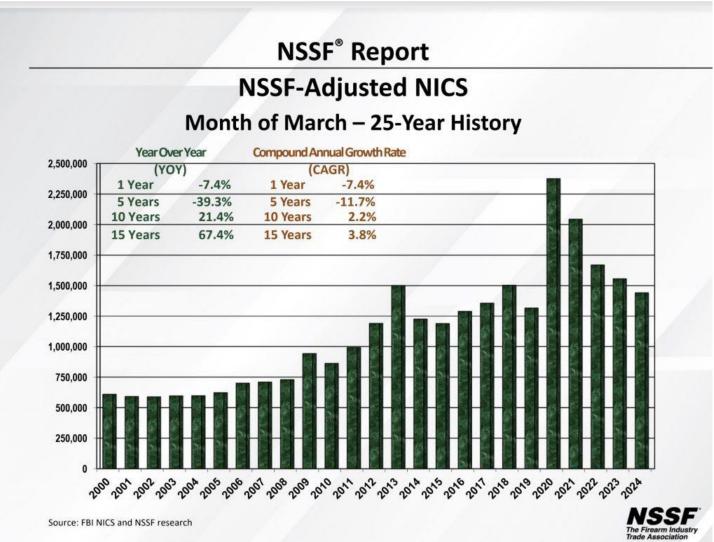

### Why Attorneys Should

# Discuss Firearms Planning Clients own firearms

Recent firearm industry data – background checks:

• Infographic: National Shooting Sports Foundation, Inc.