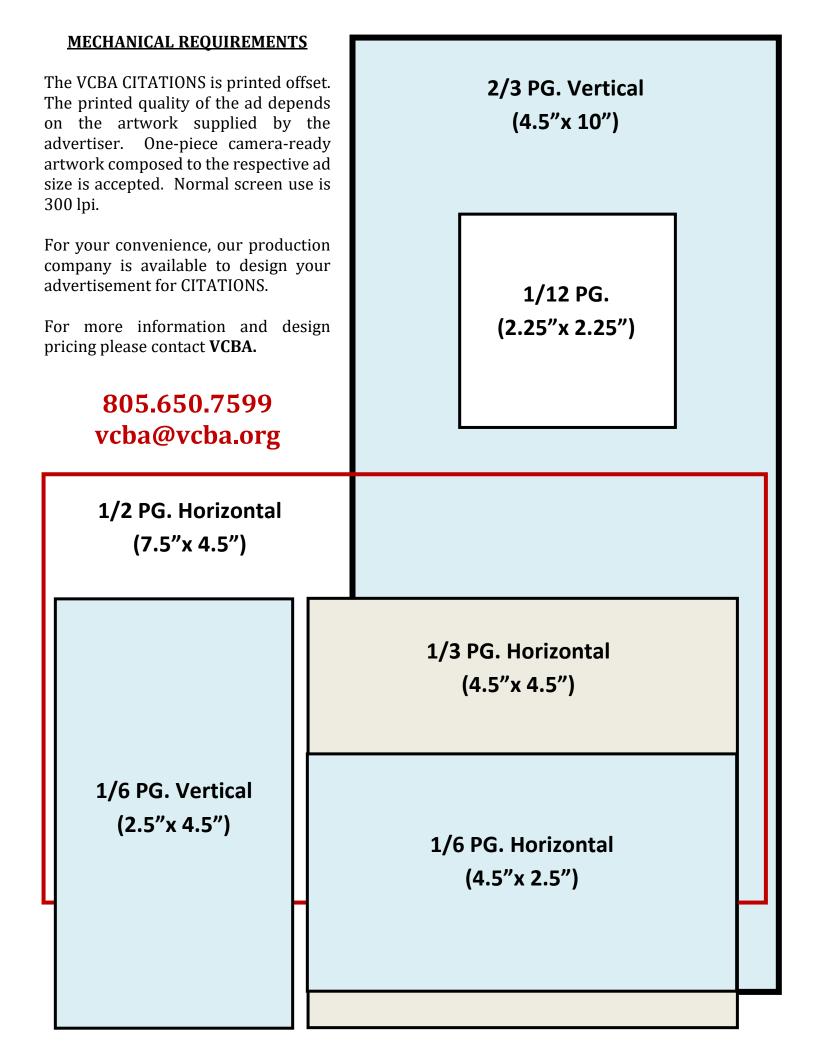

| Description                        | 1-3 Issues | 4-6 Issues | 7-12 Issues |
|------------------------------------|------------|------------|-------------|
|                                    | Color      | Color      | Color       |
| Back Cover                         | N/A        | N/A        | N/A         |
| Inside Front Cover                 | N/A        | N/A        | N/A         |
| Full Page Ad - (7.5"x10")          | \$350      | \$325      | \$300       |
| 2/3 PG. Vertical - (4.5"x10")      | \$275      | \$250      | \$225       |
| 1/2 PG. Horizontal - (7.5"x 4.5")  | \$250      | \$225      | \$200       |
| 1/3 PG. Horizontal - (4.5"x 4.5")  | \$200      | \$175      | \$150       |
| 1/6 PG. Vertical - (2.5"x 4.5")    | \$150      | \$125      | \$100       |
| 1/6 PG. Horizontal - (4.5"x 2.5")  | \$150      | \$125      | \$100       |
| 1/12 PG (2.25"x 2.25")             | \$100      | \$75       | \$50        |
| Call 805.650.7599 or vcba@vcba.org |            |            |             |