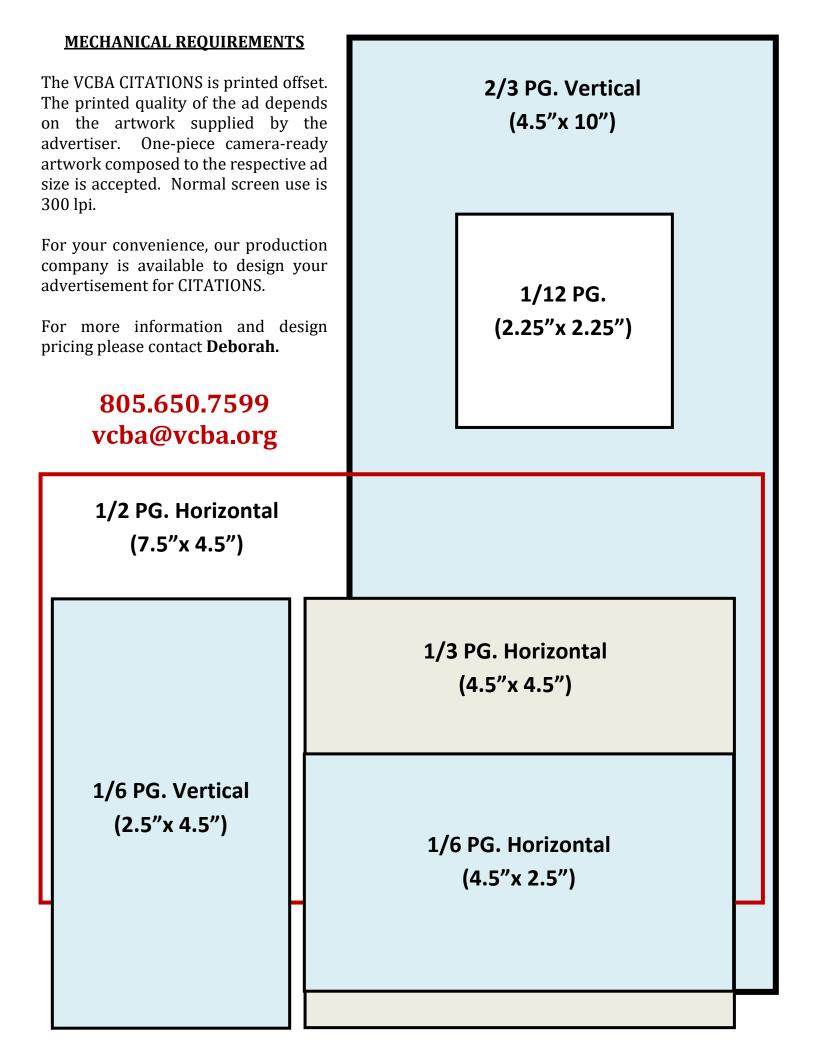

| Description                        | 1-3 Issues | 4-6 Issues | 7-12 Issues |
|------------------------------------|------------|------------|-------------|
|                                    | Color      | Color      | Color       |
| Back Cover                         | N/A        | N/A        | N/A         |
| Inside Front Cover                 | N/A        | N/A        | N/A         |
| Full Page Ad - (7.5"x10")          | \$350      | \$325      | \$300       |
| 2/3 PG. Vertical - (4.5"x10")      | \$275      | \$250      | \$225       |
| 1/2 PG. Horizontal - (7.5"x 4.5")  | \$250      | \$225      | \$200       |
| 1/3 PG. Horizontal - (4.5"x 4.5")  | \$200      | \$175      | \$150       |
| 1/6 PG. Vertical - (2.5"x 4.5")    | \$150      | \$125      | \$100       |
| 1/6 PG. Horizontal - (4.5"x 2.5")  | \$150      | \$125      | \$100       |
| 1/12 PG (2.25"x 2.25")             | \$100      | \$75       | \$50        |
| Call 805.650.7599 or vcba@vcba.org |            |            |             |